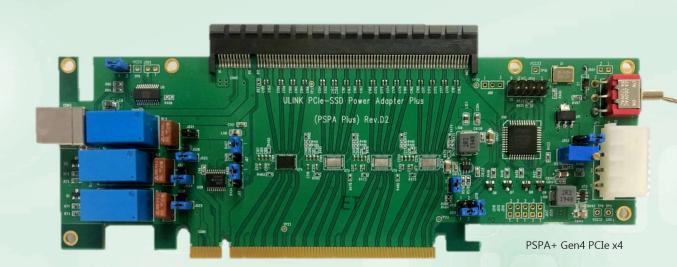

## PCIe-SSD Power Adapter Plus Gen4

ULINK PCIe-SSD Power Adapter Plus Gen4 (PSPA+ Gen4) has been completely redesigned to support PCIe Gen-4. It allows users to control the power supply to the Device Under Test (DUT) without turning off the system power.

## **Features**

- PCIe x4 or PCIe x16 configuration
- Support for all PCIe voltages: 12v, 3.3v
  8 3.3v Aux
- Isolation of data and auxiliary signals from the PCIe system bus
- Protection of the PCIe power supply through easy-to-replace pluggable fuses
- PCIe wear-out riser card for high volume testing
- LED lights to show board status

- Two ways to control device power: hardware switch and software control
- The ability to supply the DUT with power from either an internal or external power mode
- The ability to supply the DUT with up to 5 Amps
- Current and voltage measurement
- Voltage adjustment via external power mode
- Support for PCIe PERST# (PCIe Reset)